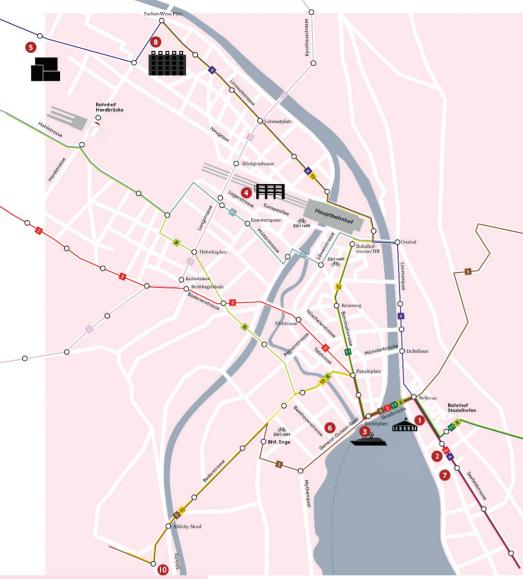

# Locations

- 1 ZFF Festival Centre Sechseläutenplatz
- 2 NZZ Festival Lounge
- 3 ZFF Festival Ship
- Kosmos
- ZHdK

5

8 9

- Tonhalle Zürich
- Opera Hotel Zürich
- Hotel Züri by Fassbind NZZ am Bellevue
- 10 Folium